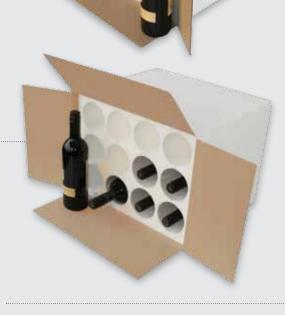

## 6-Bottle Wine Pack

(includes cardboard outer) **Bag Quantity** 6 units

12-Bottle Wine Pack (includes cardboard outer) Bag Quantity 3 units

Double Wine Pack

We can create other customised EPS packaging to suit any particular need, just give our team a call