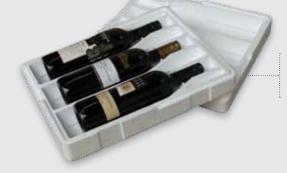

## 6-Bottle Wine Pack

(includes cardboard outer) **Bag Quantity** 6 units

12-Bottle Wine Pack (includes cardboard outer) Bag Quantity 3 units

Double Wine Pack

We can create other customised EPS packaging to suit any particular need, just give our team a call